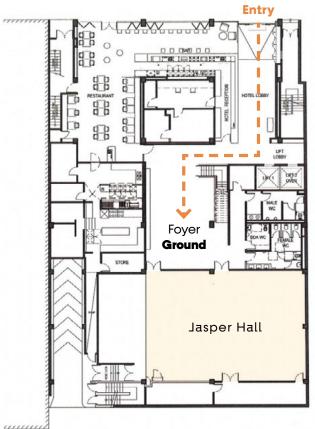

## **JASPER HOTEL** FLOOR PLAN

## **GROUND FLOOR (GF)**

Elizabeth Street

LEVEL 1 (L1)

| Morning Program     |            |                              |                                                                                                                                        |                                                                                                                                                                                                                                                                                                                                                                                                                                                                                                                                                                                                                                                                                                                                                                                                                                                                                                                                                                                                                                                                                                                                                                                                                                                          |                                                               |                            |                                    |                     |  |  |  |
|---------------------|------------|------------------------------|----------------------------------------------------------------------------------------------------------------------------------------|----------------------------------------------------------------------------------------------------------------------------------------------------------------------------------------------------------------------------------------------------------------------------------------------------------------------------------------------------------------------------------------------------------------------------------------------------------------------------------------------------------------------------------------------------------------------------------------------------------------------------------------------------------------------------------------------------------------------------------------------------------------------------------------------------------------------------------------------------------------------------------------------------------------------------------------------------------------------------------------------------------------------------------------------------------------------------------------------------------------------------------------------------------------------------------------------------------------------------------------------------------|---------------------------------------------------------------|----------------------------|------------------------------------|---------------------|--|--|--|
| Time                | Duration   | Location                     | Description                                                                                                                            |                                                                                                                                                                                                                                                                                                                                                                                                                                                                                                                                                                                                                                                                                                                                                                                                                                                                                                                                                                                                                                                                                                                                                                                                                                                          | Links                                                         |                            |                                    |                     |  |  |  |
| 8:30 –<br>8:50 am   |            | Foyer<br>Entrance Hall       | Arrival and Registration                                                                                                               |                                                                                                                                                                                                                                                                                                                                                                                                                                                                                                                                                                                                                                                                                                                                                                                                                                                                                                                                                                                                                                                                                                                                                                                                                                                          |                                                               |                            |                                    |                     |  |  |  |
| 8:50 –<br>9:00 am   | 10 minutes | Jasper Hall                  | Welcome to the LLEW 2025 Forum<br>- MC's Brendan Ritchie (SHARC) and Farouk Mitri (SHARC)                                              |                                                                                                                                                                                                                                                                                                                                                                                                                                                                                                                                                                                                                                                                                                                                                                                                                                                                                                                                                                                                                                                                                                                                                                                                                                                          |                                                               |                            |                                    |                     |  |  |  |
| 9:00 –<br>9.15 am   | 15 minutes | Jasper Hall                  | Welcome to Country by Tony Garvey                                                                                                      |                                                                                                                                                                                                                                                                                                                                                                                                                                                                                                                                                                                                                                                                                                                                                                                                                                                                                                                                                                                                                                                                                                                                                                                                                                                          |                                                               |                            |                                    |                     |  |  |  |
| 9:15 –<br>9.30 am   | 15 minutes | Jasper Hall                  | Opening address from Minister Ingrid Stitt MP and<br>Emma Cadogan (Department of Health Victoria)                                      |                                                                                                                                                                                                                                                                                                                                                                                                                                                                                                                                                                                                                                                                                                                                                                                                                                                                                                                                                                                                                                                                                                                                                                                                                                                          |                                                               |                            |                                    |                     |  |  |  |
| 9:35 –<br>9:50 am   | 15 minutes | Jasper Hall                  | Distinct discipl<br>by Clare Davie                                                                                                     |                                                                                                                                                                                                                                                                                                                                                                                                                                                                                                                                                                                                                                                                                                                                                                                                                                                                                                                                                                                                                                                                                                                                                                                                                                                          | Read about Clare Davies                                       |                            |                                    |                     |  |  |  |
| 9:55 –<br>10:15 am  | 20 minutes | Jasper Hall                  | A conversation<br>experience wo<br>process and ke<br><b>by Rowena Jor</b>                                                              | orkforce. Nates of the second se | Read about <u>Rowena Jonas</u><br><u>&amp; Gabriel Leeves</u> |                            |                                    |                     |  |  |  |
| 10:20 –<br>10:40 am | 20 minutes | Jasper Hall                  | Applying consumer perspective to leadership: all in, none in or somewhere in-between? By Vrinda Edan (VMIAC CEO)                       |                                                                                                                                                                                                                                                                                                                                                                                                                                                                                                                                                                                                                                                                                                                                                                                                                                                                                                                                                                                                                                                                                                                                                                                                                                                          |                                                               |                            |                                    |                     |  |  |  |
| 10:40 –<br>11:00 am | 20 minutes | Foyer GF &<br>Foyer L 1      | Morning Tea                                                                                                                            |                                                                                                                                                                                                                                                                                                                                                                                                                                                                                                                                                                                                                                                                                                                                                                                                                                                                                                                                                                                                                                                                                                                                                                                                                                                          |                                                               |                            |                                    |                     |  |  |  |
| 11:00 –<br>11:40 am | 40 minutes | Breakout<br>Workshops        | Naloxone<br>Training                                                                                                                   | Sound<br>Healing                                                                                                                                                                                                                                                                                                                                                                                                                                                                                                                                                                                                                                                                                                                                                                                                                                                                                                                                                                                                                                                                                                                                                                                                                                         | Aromatherapy                                                  | Art Therapy                | Creative Writing<br>& Storytelling | 3SOC                |  |  |  |
|                     |            | Location                     | Function Rooms 1 & 2                                                                                                                   | Function<br>Room 9                                                                                                                                                                                                                                                                                                                                                                                                                                                                                                                                                                                                                                                                                                                                                                                                                                                                                                                                                                                                                                                                                                                                                                                                                                       | Function<br><b>Room 6</b>                                     | Function<br><b>Rooms 8</b> | Jasper Hall                        | Function Room 3 & 4 |  |  |  |
| 11:40 –<br>12:30 pm | 50 minutes | Jasper Hall                  | Launch of the Lived and Living Experience Workforce<br>(LLEW) Discipline Frameworks. By The LLEW Discipline<br>Framework Collaborative |                                                                                                                                                                                                                                                                                                                                                                                                                                                                                                                                                                                                                                                                                                                                                                                                                                                                                                                                                                                                                                                                                                                                                                                                                                                          |                                                               |                            |                                    |                     |  |  |  |
| 12:30 –<br>1:25 pm  | 55 minutes | Foyer & Café<br>GF, Foyer L1 | Lunch                                                                                                                                  |                                                                                                                                                                                                                                                                                                                                                                                                                                                                                                                                                                                                                                                                                                                                                                                                                                                                                                                                                                                                                                                                                                                                                                                                                                                          |                                                               |                            |                                    |                     |  |  |  |