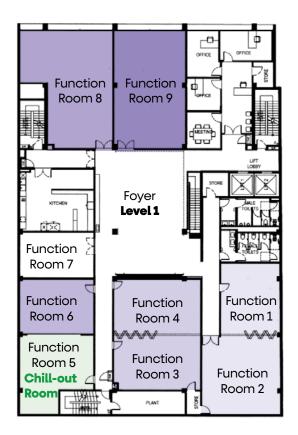

## **GROUND FLOOR (GF)**

Elizabeth Street

LEVEL 1 (L1)

| Morning Program     |            |                              |                                                                                                                                        |                                                                                                                                                                                                                                                                                                                                                                                                                                                                                                                                                                                                                                                                                                                                                                                                                                                                                                                                                                                                                                                                                                                                                                                                                                                          |                                                               |                            |                                    |                     |  |  |  |
|---------------------|------------|------------------------------|----------------------------------------------------------------------------------------------------------------------------------------|----------------------------------------------------------------------------------------------------------------------------------------------------------------------------------------------------------------------------------------------------------------------------------------------------------------------------------------------------------------------------------------------------------------------------------------------------------------------------------------------------------------------------------------------------------------------------------------------------------------------------------------------------------------------------------------------------------------------------------------------------------------------------------------------------------------------------------------------------------------------------------------------------------------------------------------------------------------------------------------------------------------------------------------------------------------------------------------------------------------------------------------------------------------------------------------------------------------------------------------------------------|---------------------------------------------------------------|----------------------------|------------------------------------|---------------------|--|--|--|
| Time                | Duration   | Location                     | Description                                                                                                                            |                                                                                                                                                                                                                                                                                                                                                                                                                                                                                                                                                                                                                                                                                                                                                                                                                                                                                                                                                                                                                                                                                                                                                                                                                                                          | Links                                                         |                            |                                    |                     |  |  |  |
| 8:30 –<br>8:50 am   |            | Foyer<br>Entrance Hall       | Arrival and Registration                                                                                                               |                                                                                                                                                                                                                                                                                                                                                                                                                                                                                                                                                                                                                                                                                                                                                                                                                                                                                                                                                                                                                                                                                                                                                                                                                                                          |                                                               |                            |                                    |                     |  |  |  |
| 8:50 –<br>9:00 am   | 10 minutes | Jasper Hall                  | Welcome to the LLEW 2025 Forum<br>- MC's Brendan Ritchie (SHARC) and Farouk Mitri (SHARC)                                              |                                                                                                                                                                                                                                                                                                                                                                                                                                                                                                                                                                                                                                                                                                                                                                                                                                                                                                                                                                                                                                                                                                                                                                                                                                                          |                                                               |                            |                                    |                     |  |  |  |
| 9:00 –<br>9.15 am   | 15 minutes | Jasper Hall                  | Welcome to Country by Tony Garvey                                                                                                      |                                                                                                                                                                                                                                                                                                                                                                                                                                                                                                                                                                                                                                                                                                                                                                                                                                                                                                                                                                                                                                                                                                                                                                                                                                                          |                                                               |                            |                                    |                     |  |  |  |
| 9:15 –<br>9.30 am   | 15 minutes | Jasper Hall                  | Opening address from Minister Ingrid Stitt MP and<br>Emma Cadogan (Department of Health Victoria)                                      |                                                                                                                                                                                                                                                                                                                                                                                                                                                                                                                                                                                                                                                                                                                                                                                                                                                                                                                                                                                                                                                                                                                                                                                                                                                          |                                                               |                            |                                    |                     |  |  |  |
| 9:35 –<br>9:50 am   | 15 minutes | Jasper Hall                  | Distinct discipl<br>by Clare Davie                                                                                                     |                                                                                                                                                                                                                                                                                                                                                                                                                                                                                                                                                                                                                                                                                                                                                                                                                                                                                                                                                                                                                                                                                                                                                                                                                                                          | Read about Clare Davies                                       |                            |                                    |                     |  |  |  |
| 9:55 –<br>10:15 am  | 20 minutes | Jasper Hall                  | A conversation<br>experience wo<br>process and ke<br><b>by Rowena Jor</b>                                                              | orkforce. Nates of the second se | Read about <u>Rowena Jonas</u><br><u>&amp; Gabriel Leeves</u> |                            |                                    |                     |  |  |  |
| 10:20 –<br>10:40 am | 20 minutes | Jasper Hall                  | Applying consumer perspective to leadership: all in, none in or somewhere in-between? By Vrinda Edan (VMIAC CEO)                       |                                                                                                                                                                                                                                                                                                                                                                                                                                                                                                                                                                                                                                                                                                                                                                                                                                                                                                                                                                                                                                                                                                                                                                                                                                                          |                                                               |                            |                                    |                     |  |  |  |
| 10:40 –<br>11:00 am | 20 minutes | Foyer GF &<br>Foyer L 1      | Morning Tea                                                                                                                            |                                                                                                                                                                                                                                                                                                                                                                                                                                                                                                                                                                                                                                                                                                                                                                                                                                                                                                                                                                                                                                                                                                                                                                                                                                                          |                                                               |                            |                                    |                     |  |  |  |
| 11:00 –<br>11:40 am | 40 minutes | Breakout<br>Workshops        | Naloxone<br>Training                                                                                                                   | Sound<br>Healing                                                                                                                                                                                                                                                                                                                                                                                                                                                                                                                                                                                                                                                                                                                                                                                                                                                                                                                                                                                                                                                                                                                                                                                                                                         | Aromatherapy                                                  | Art Therapy                | Creative Writing<br>& Storytelling | 3SOC                |  |  |  |
|                     |            | Location                     | Function Rooms 1 & 2                                                                                                                   | Function<br>Room 9                                                                                                                                                                                                                                                                                                                                                                                                                                                                                                                                                                                                                                                                                                                                                                                                                                                                                                                                                                                                                                                                                                                                                                                                                                       | Function<br><b>Room 6</b>                                     | Function<br><b>Rooms 8</b> | Jasper Hall                        | Function Room 3 & 4 |  |  |  |
| 11:40 –<br>12:30 pm | 50 minutes | Jasper Hall                  | Launch of the Lived and Living Experience Workforce<br>(LLEW) Discipline Frameworks. By The LLEW Discipline<br>Framework Collaborative |                                                                                                                                                                                                                                                                                                                                                                                                                                                                                                                                                                                                                                                                                                                                                                                                                                                                                                                                                                                                                                                                                                                                                                                                                                                          |                                                               |                            |                                    |                     |  |  |  |
| 12:30 –<br>1:25 pm  | 55 minutes | Foyer & Café<br>GF, Foyer L1 | Lunch                                                                                                                                  |                                                                                                                                                                                                                                                                                                                                                                                                                                                                                                                                                                                                                                                                                                                                                                                                                                                                                                                                                                                                                                                                                                                                                                                                                                                          |                                                               |                            |                                    |                     |  |  |  |

| Afternoon Program |            |                              |                                                                                                                                                                                                                                   |                                                                                      |                           |                                       |                                    |                     |  |  |  |  |
|-------------------|------------|------------------------------|-----------------------------------------------------------------------------------------------------------------------------------------------------------------------------------------------------------------------------------|--------------------------------------------------------------------------------------|---------------------------|---------------------------------------|------------------------------------|---------------------|--|--|--|--|
| Time              | Duration   | Location                     | Description                                                                                                                                                                                                                       |                                                                                      |                           | Links                                 |                                    |                     |  |  |  |  |
| 1:25 –<br>1:40 pm | 15 minutes | Jasper Hall                  | Carer Lived Expe                                                                                                                                                                                                                  | p - Sustaining Sta<br>erience Workforce<br>o <b>(CLEW Leadersl</b>                   | 2.                        | Read about <mark>Anna Epifanio</mark> |                                    |                     |  |  |  |  |
| 1:45 –<br>2:00 pm | 15 minutes | Jasper Hall                  | <b>U</b> .                                                                                                                                                                                                                        | erience At Heart (Ll<br>bett (SHARC Prog<br>I Program)                               | , 0                       | Read about Matthew Corbett            |                                    |                     |  |  |  |  |
| 2:05 –<br>2:25 pm | 20 minutes | Jasper Hall                  | communities - ch<br>effective engage                                                                                                                                                                                              | by migrant and re<br>hallenging assump<br>ment through LLE<br><b>b (SHARC/FDGH</b> ) | otions and<br>EW.         | Read about <u>Manal Shehab</u>        |                                    |                     |  |  |  |  |
| 2:30 –<br>2:50 pm | 20 minutes | Jasper Hall                  | and empower yo                                                                                                                                                                                                                    | narm reduction to<br>oung people who<br>and SeshED (HRV                              | use drugs.                | Read about Parti Project and SeshED   |                                    |                     |  |  |  |  |
| 2:50 –<br>3:10 pm | 20 minutes | Foyer & Café<br>GF, Foyer L1 | Afternoon Tea                                                                                                                                                                                                                     |                                                                                      |                           |                                       |                                    |                     |  |  |  |  |
| 3:10 –<br>3:50 pm | 40 minutes | Breakout<br>Workshops        | Ecstatic Dance                                                                                                                                                                                                                    | Sound Healing                                                                        | Aromatherapy              | Art Therapy                           | Creative Writing<br>& Storytelling | 3SOC                |  |  |  |  |
|                   |            | Location                     | Function<br>Rooms 1 & 2                                                                                                                                                                                                           | Function<br><b>Room 9</b>                                                            | Function<br><b>Room 6</b> | Function<br><b>Room 8</b>             | Jasper Hall                        | Function Room 3 & 4 |  |  |  |  |
| 3:50 –<br>4:50 pm | 60 minutes | Jasper Hall                  | Shared Vision Panel Daniel Gor (MH Family/Carer), Nic Juniper (MH Consumer),<br>Steph Ritchie (AOD Family/Supporter), Benn Veenker (AOD), Antony Alder (Harm Reduction),<br>Crystal Clancy (LLE Technical Expert Hub Coordinator) |                                                                                      |                           |                                       |                                    |                     |  |  |  |  |
| 4:50 –<br>5:00 pm | 10 minutes | Jasper Hall                  | Closing Remarks and Reflections                                                                                                                                                                                                   |                                                                                      |                           |                                       |                                    |                     |  |  |  |  |